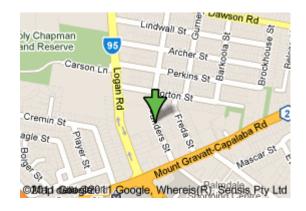

## Where to find us and where to park

**Address:** The Hyper Centre

50 to 56 Sanders Street Upper Mt Gravatt Qld

Our office is located very near the vicinity of the Westfield Garden City Shopping Centre or the street behind the new Coles shopping strip called "The Village" on Logan Road.

## The Hyper Centre for parking

Parking is available underneath our building (see below) or alternately at the Coles undercover parking off Sanders Street.

The Hyper Centre, 50-56 Sanders Street, Upper Mt Gravatt Qld 4122 Ph 3340 3600